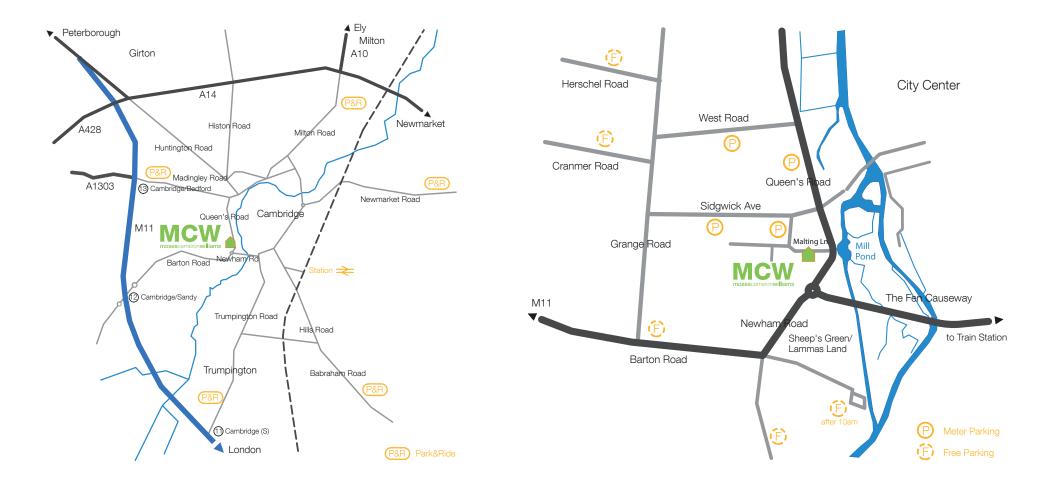

## by car

Take the M11 exit 12 Cambridge/Sandy. Follow the A603 - direction Cambridge. Arriving in town at the roundabout go straight. Malting Lane is the first on the left. Note however that there is no parking available directly in front of our office. Meter parking is available along Queen's Road, Sidgwick Ave, West Road and the small lanes surrounding our office. Free parking is available along Herschel Road, Cranmer Road, Barton Road and in Sheep's Green/Lammas Land (here after 10am).

## by train

The office is approximately 25 min walk from the station. Alternatively taxis are available outside.